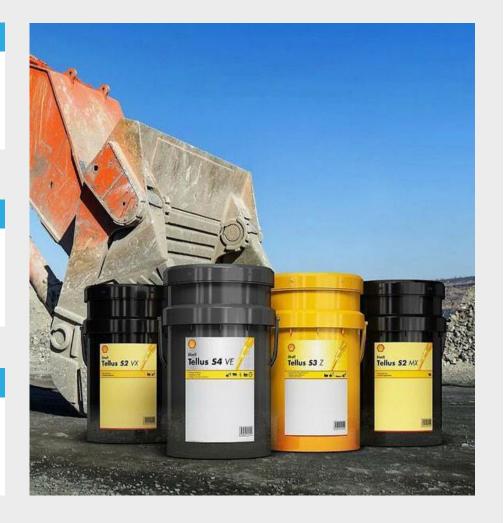

## **Hydraulic Oils**

### Shell Tellus S2 M Range

| Product               | Product Description                                                                                                                      |
|-----------------------|------------------------------------------------------------------------------------------------------------------------------------------|
| Shell Tellus S2 M 32  |                                                                                                                                          |
| Shell Tellus S2 M 46  | Shell Tellus S2 M fluids are high performance hydraulic fluids that use Shell's                                                          |
| Shell Tellus S2 M 68  | unique patented technology to provide outstanding protection and performance in most manufacturing and many mobile equipment operations. |
| Shell Tellus S2 M 100 |                                                                                                                                          |

### Shell Tellus S2 V Range

| Product               | Product Description                                                                                                                         |
|-----------------------|---------------------------------------------------------------------------------------------------------------------------------------------|
| Shell Tellus S2 V 32  | Shell Tellus S2 V fluids are high performance hydraulic fluids with excellent viscosity                                                     |
| Shell Tellus S2 V 46  | control under both severe mechanical stress across a wide range of temperatures.                                                            |
| Shell Tellus S2 V 68  | They provide outstanding protection and performance in most mobile equipment and other applications subject to wider ranges of temperatures |
| Shell Tellus S2 V 100 |                                                                                                                                             |

### Shell Tellus S3 M Range

| Product               | Product Description                                                                                                                |
|-----------------------|------------------------------------------------------------------------------------------------------------------------------------|
| Shell Tellus S3 M 32  |                                                                                                                                    |
| Shell Tellus S3 M 46  | Shell Tellus S3 M hydraulic fluids are high performance lubricants that use exclusive                                              |
| Shell Tellus S3 M 68  | zinc-free technology to provide outstanding protection and performance in most manufacturing and many mobile equipment operations. |
| Shell Tellus S3 M 100 |                                                                                                                                    |