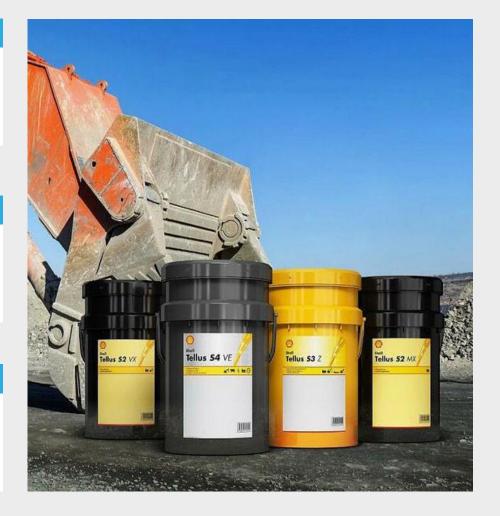

## **Hydraulic Oils**

### Shell Tellus S2 M Range

| Product               | Product Description                                                                                                                                                                                                      |
|-----------------------|--------------------------------------------------------------------------------------------------------------------------------------------------------------------------------------------------------------------------|
| Shell Tellus S2 M 32  |                                                                                                                                                                                                                          |
| Shell Tellus S2 M 46  | Shell Tellus S2 M fluids are high performance hydraulic fluids that use Shell's unique patented technology to provide outstanding protection and performance in most manufacturing and many mobile equipment operations. |
| Shell Tellus S2 M 68  |                                                                                                                                                                                                                          |
| Shell Tellus S2 M 100 | , , , , , , , , , , , , , , , , , , ,                                                                                                                                                                                    |

### Shell Tellus S2 V Range

| Product               | Product Description                                                                                                                         |
|-----------------------|---------------------------------------------------------------------------------------------------------------------------------------------|
| Shell Tellus S2 V 32  | Shell Tellus S2 V fluids are high performance hydraulic fluids with excellent viscosity                                                     |
| Shell Tellus S2 V 46  | control under both severe mechanical stress across a wide range of temperatures.                                                            |
| Shell Tellus S2 V 68  | They provide outstanding protection and performance in most mobile equipment and other applications subject to wider ranges of temperatures |
| Shell Tellus S2 V 100 |                                                                                                                                             |

### Shell Tellus S3 M Range

| Product               | Product Description                                                                                                                |
|-----------------------|------------------------------------------------------------------------------------------------------------------------------------|
| Shell Tellus S3 M 32  |                                                                                                                                    |
| Shell Tellus S3 M 46  | Shell Tellus S3 M hydraulic fluids are high performance lubricants that use exclusive                                              |
| Shell Tellus S3 M 68  | zinc-free technology to provide outstanding protection and performance in most manufacturing and many mobile equipment operations. |
| Shell Tellus S3 M 100 | , , , ,                                                                                                                            |